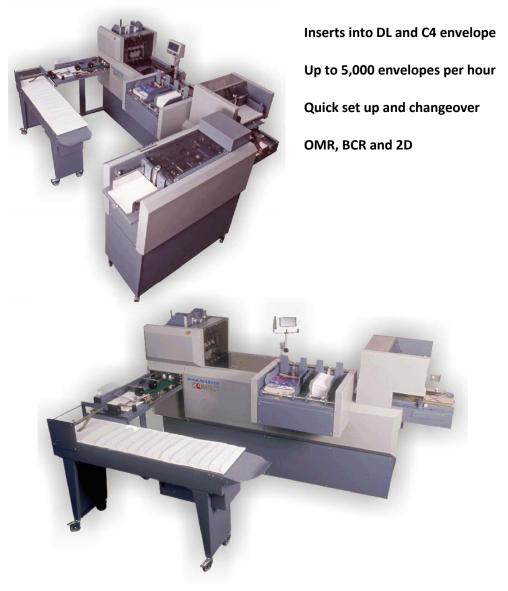

## Flexibility \* Performance \* Accuracy \* Easy of Operation

The **Mailmaster Compact** is a costeffective DL to C4 production envelope inserter, with a compact footprint which would fit into an office environment as well as a commercial production unit.

Constructed to handle large volumes but designed for easy set up and quick changeover from one job to another to make it equally suitable for short run work.

Three automatic feeders and a handfeed position as standard.

The prime document feeder has an integral folder. Two insert stations handle a wide variety of documents including single sheets, pre-folded material, reply envelopes, stitched sets, magazines and books up to 7mm thick.

## FEATURES

- Up to 5,000 filled envelopes per hour
- Packing thickness up to 12mm
- Quick changeover between jobs
- Inserts into envelopes between DL and C4
- Easy changeover from one job to another
- Side insert stations feed a wide variety of material up to 7mm thick
- Multiple feeding from each feeder to a preset quantity
- Hand feed position
- Additional modular feeder
- Choice of reading technology OMR, BCR and 2D
- Pivoting touch control screen provides run information, error location and help pages
- Top load feeders for ease of filling
- Re-load without stopping the machine
- Station linking to increase loading
- capacity
- Sequential start-up/clear down
- Unique inserting system positively guides
- the inserts into the envelope
- Insert stations have miss, jam double detect and low level sensors
- Test mode for running a trial insertion